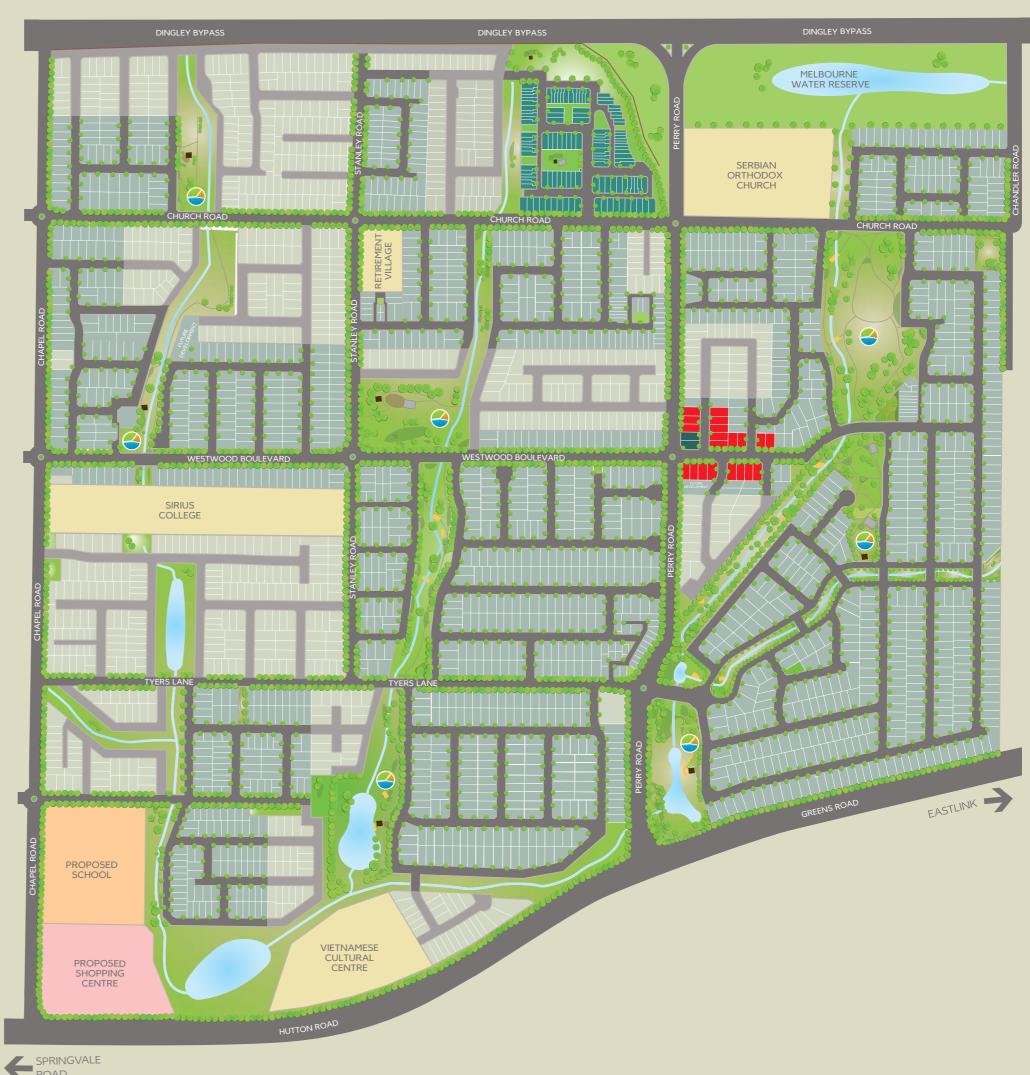

## AN INSPIRING **ENVIRONMENT**

Welcome to Somerfield — Wonderfully positioned in Melbourne's southeast, Somerfield is a prestigious and vibrant new neighbourhood close to the beach and just 25 minutes to the CBD via Eastlink. It's one of the best places to live in Melbourne, Somerfield is a neighbourhood at the heart of everything.

**Centrally located.** It's just 8 minutes to the beach and 25 minutes to the city via Eastlink, a mere 3 minutes away. Nestled amongst established suburbs, Somerfield has easy access to primary and secondary schools, child and health care services, sports facilities, gyms, golf clubs, tennis courts, transport, cafés, restaurants and shopping.

Award winning landscape. Somerfield is set in a stunning environment with tree-lined boulevards and secluded streets. And almost 20% of the land is dedicated to open space, so every home is within 400 metres of parkland or wetland.

**Activity and Community.** Enjoy a stroll along the many pathways, or catch up with friends and have a barbeque while the kids play. There's a pirate playground, basketball and soccer court, bike trails, and swimming at the nearby beach.

Beautiful homes. Build your brand new dream home with your own architect and builder, or choose from one of the leading, prestige builders that have partnered with Somerfield.

Take a look at the overview map at right, and start planning your new home and life today.

## **LEGEND**

- SOMERFIELD RESIDENTIAL
- TOWNHOUSES
- EXISTING USE (MAINLY RESIDENTIAL)
- OPEN SPACE
- WETLANDS AND WATERWAYS
- PARK, PLAYGROUND AND RECREATION AREAS
- PROPOSED SCHOOL
- PROPOSED SHOPPING CENTRE
- SALES OFFICE
- DISPLAY VILLAGE