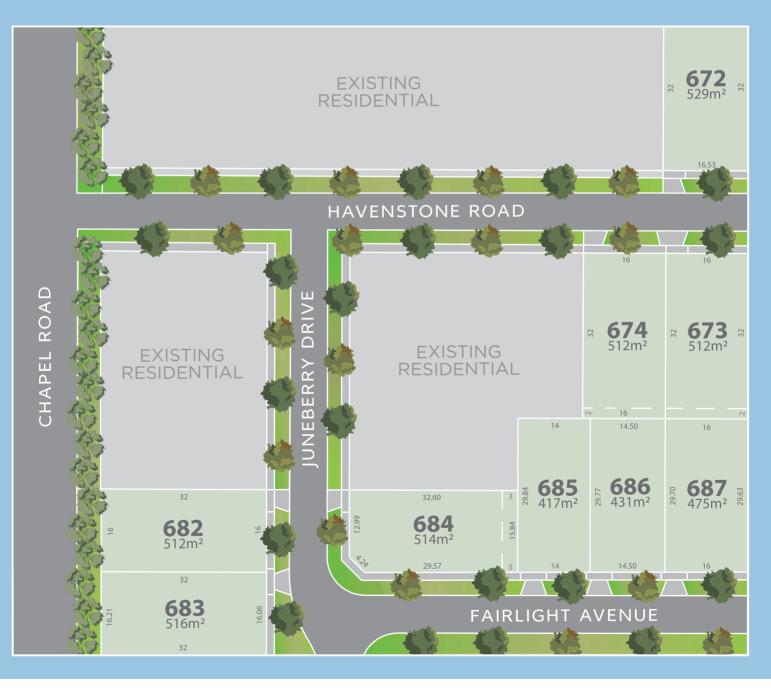

## ••Welcome to Claremont<sup>99</sup> stage 1B2

Located in the delightful Chapel Rd precinct, Claremont Stage 1B2 is an eagerly awaited release offering larger lot sizes right near perfect parks and playgrounds.

Presenting 9 lots ranging in size from 417m² to 529m² with prices starting at \$360,000, Claremont Stage 1B2 suits buyers aiming to build larger family homes.

Start planning your new life in Claremont at Somerfield today, call 1300 719 223 or visit somerfield.com.au