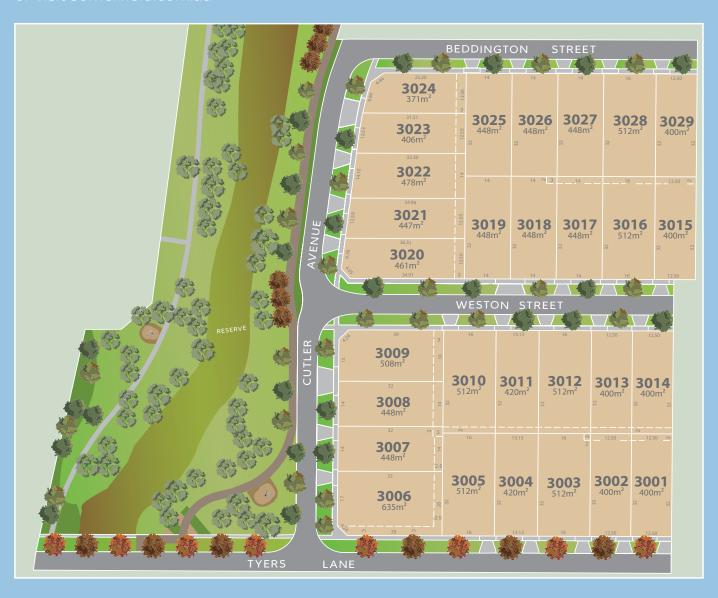

## Welcome to Argyle stage 30

Situated on the edge of a beautiful nature reserve with scenic walking tracks, Argyle Stage 30 is an eagerly awaited release showcasing all that Somerfield has to offer.

Presenting 29 lots ranging in size from 371m<sup>2</sup> to 635m<sup>2</sup> with a selection of the lots facing the reserve, Argyle Stage 30 is an inspiring, perfectly located environment to build your new home.