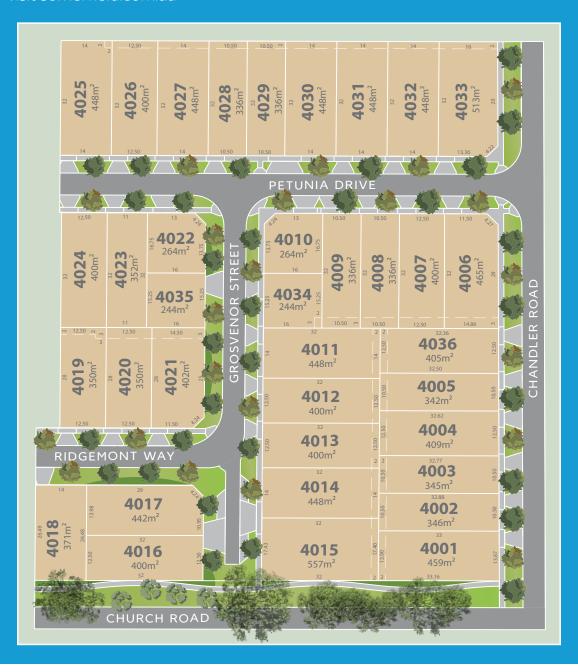

## Welcome to Barclay stage 40

Situated near the corner of Church Road and Chandler Road, you'll love coming home to Barclay Stage 40.

Within walking distance to the largest parks in Somerfield, choose from 36 lots ranging in size from 244m² to 557m?