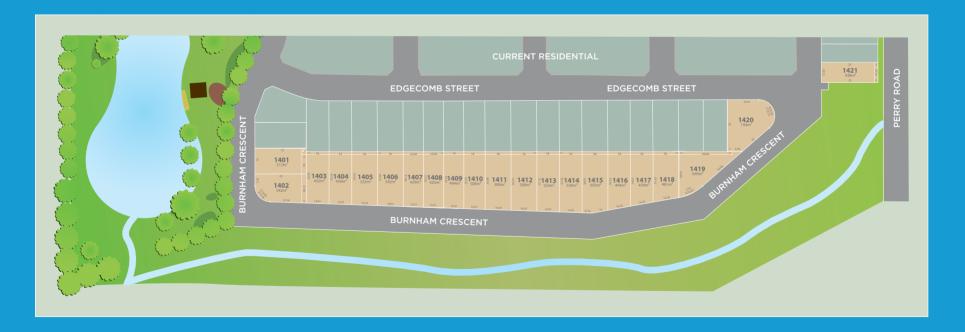

## Welcome to Argyle stage 14

Ideally positioned near the landscaped entrance of Somerfield, Argyle Stage 14 is bordered by green open space.

Just across Perry Rd is the tranquil Reflections Garden, created by award-winning landscape designer Wes Fleming. Argyle boasts easy access to amenities and all the parkland Somerfield has to offer, and with a choice of 21 lots, each overlooking wetlands or a waterway, it's everything you could want in a neighbourhood.