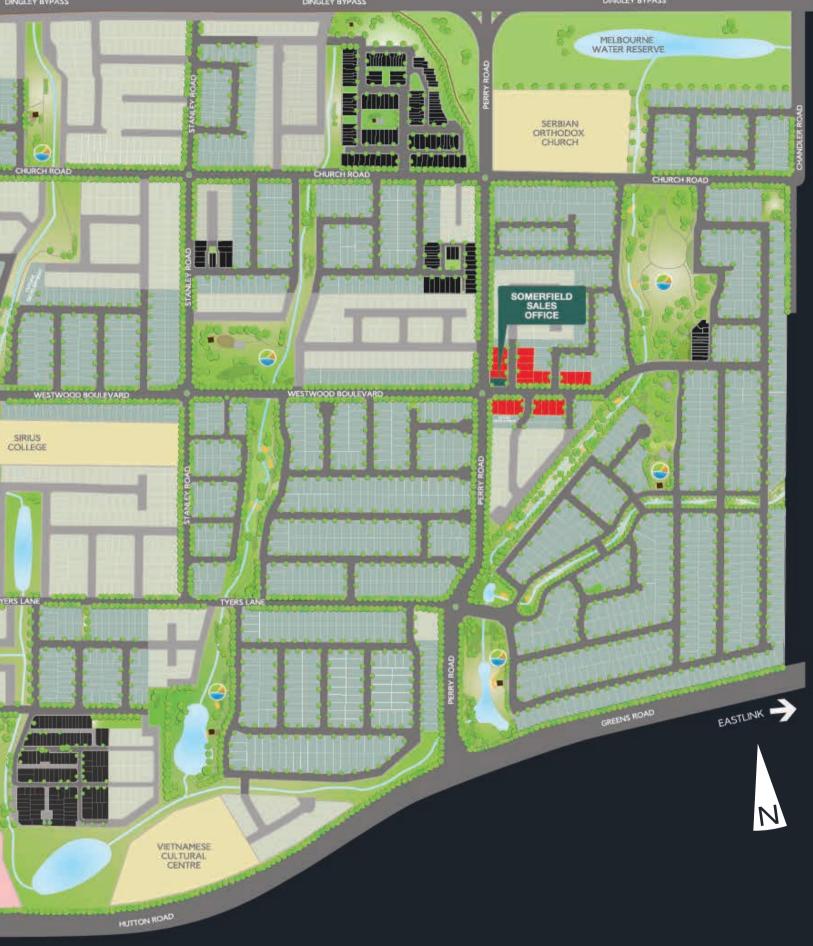

Masterplan

Welcome to Somerfield – Wonderfully positioned in Melbourne's southeast, Somerfield is a prestigious and vibrant new neighbourhood close to the beach and just 25 minutes to the CBD<sup>\*</sup> via Eastlink. It's one of the best places to live in Melbourne, Somerfield is a neighbourhood at the heart of everything.

Somerfield Townhomes. Low maintenance, energy efficient, luxury townhomes. Step inside to open light filled spaces and living areas, luxury bathrooms and designer kitchens.

Take a look at the overview map at right, and start planning your new home and life today.

## IFGEND

 $\langle \rangle$ 

- SOMERFIELD TOWNHOMES
- SOMERFIELD RESIDENTIAL
- EXISTING USE (MAINLY RESIDENTIAL)
- OPEN SPACE
- WETLANDS AND WATERWAYS
- PARK, PLAYGROUND AND RECREATION AREAS
- PROPOSED SCHOOL
- PROPOSED SHOPPING CENTRE
- SALES OFFICE
- DISPLAY VILLAGE