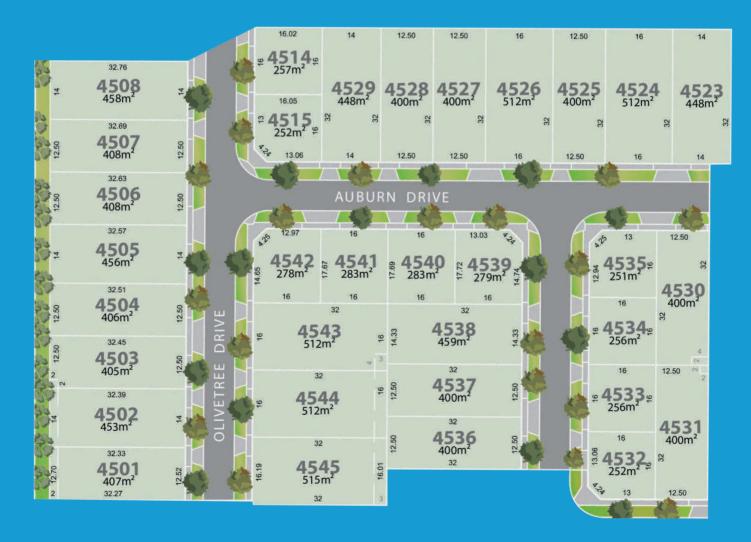

## The final land release at Somerfield is one of the very finest.

It's in the prestigious Parkview precinct, an exclusive area in the heart of Somerfield. Each of these premium lots are within 250 metres of the local park, with most enjoying direct parkland views. It represents the last opportunity to build your luxury new home at Somerfield.

Start planning your life in Parkview at Somerfield today, call 1300 719 223 or visit somerfield.com.au

Dimensions and areas are subject to the registration of the deposited plan. Prospective purchasers are to make their own enquiries and seek independent legal advice with respect to the availability and location of services and in respect of the development generally prior to purchase. Images in this brochure are intended to be a visual aid and do not necessarily depict the actual development. Brencorp Keysborough Pty Ltd makes no warranty and makes no representation as to the accuracy or sufficiency of any description, image or statement contained in this brochure and accepts no liability for any loss which may be suffered by any person who relies either wholly or in part upon the information provided is subject to change without notice.