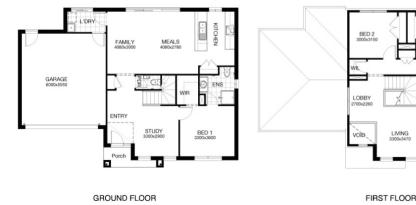

BASED ON YARRAVILLE 198 CONDOR FACADE LAND SIZE 744m2

BED 3

we

BATH







## Inclusions:

- V Site Cost Allowance
- V Council & Developer Requirements
- 🗹 30 Year Structural Guarantee
- 🗹 12 Month Price Freeze
- V Free Rock Removal
- Luxury Upgrades Available



## For more information please contact:

## Angela Hunter e: angela.hunter@burbank.com.au t: 0411131933

## T: 13 BURBANK E: enquiries@burbank.com.au W: www.burbank.com.au

<sup>A</sup>Burbank reserve the right to alter any price without notice. All drawing and plans are subject to developers and /or authority approval and may vary depending on the outcome of their decision. In the event where amendments are required the drawings, plans and the advertised price of the proposed dwelling will vary accordingly. The purchaser acknowledges that the advertised price may vary due to factors outside the contro