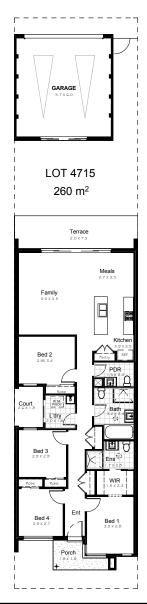

### 4 BEDROOM HOME

| Garage       | 38.69m <sup>2</sup> |
|--------------|---------------------|
| Ground Floor | 132.92m²            |
| Porch        | 4.70m <sup>2</sup>  |
| Total        | 176.31m²            |