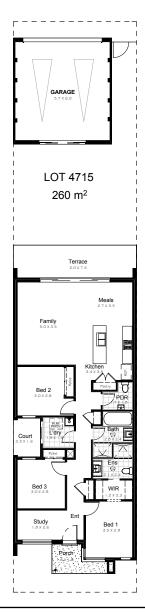

### 3 BEDROOM HOME

| Garage       | 38.69m <sup>2</sup> |
|--------------|---------------------|
| Ground Floor | 121.22m²            |
| Porch        | 4.70m <sup>2</sup>  |
| Total        | 164.61m²            |